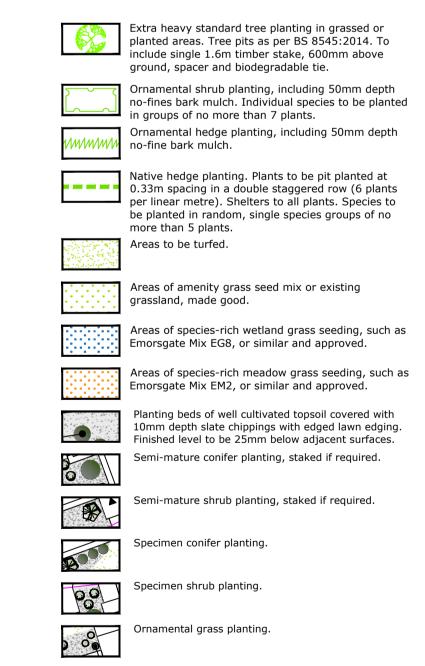

## **Full Planting Schedule** Herbaceous estuca glauca 'Elijah Blue Herbaceous Bulb ornus alba 'Elegantissima' otinus coggygria 'Royal Purple' Hebe 'Midsummer Beauty' vandula angustifolia 'Hidcot nium tenax 'Purpureum' Phormium tenax 'Variegata' Photinia x fraserii 'Red Robin' 125-150cm nus mugo 'Pumilio' Spiraea bumalda 'Anthony Wat ClrStm Brks Buds Root Acer campestre min 600cm Acer campestre 'Streetwise' min 600cm 16-18cm Alnus glutinosa min 600cm Betula jacquemontii min 600cm 16-18cm Carpinus betulus 'Frans Fontaine min 600cm 16-18cm rataegus monogyna 40-50cm essocyparis leylandii