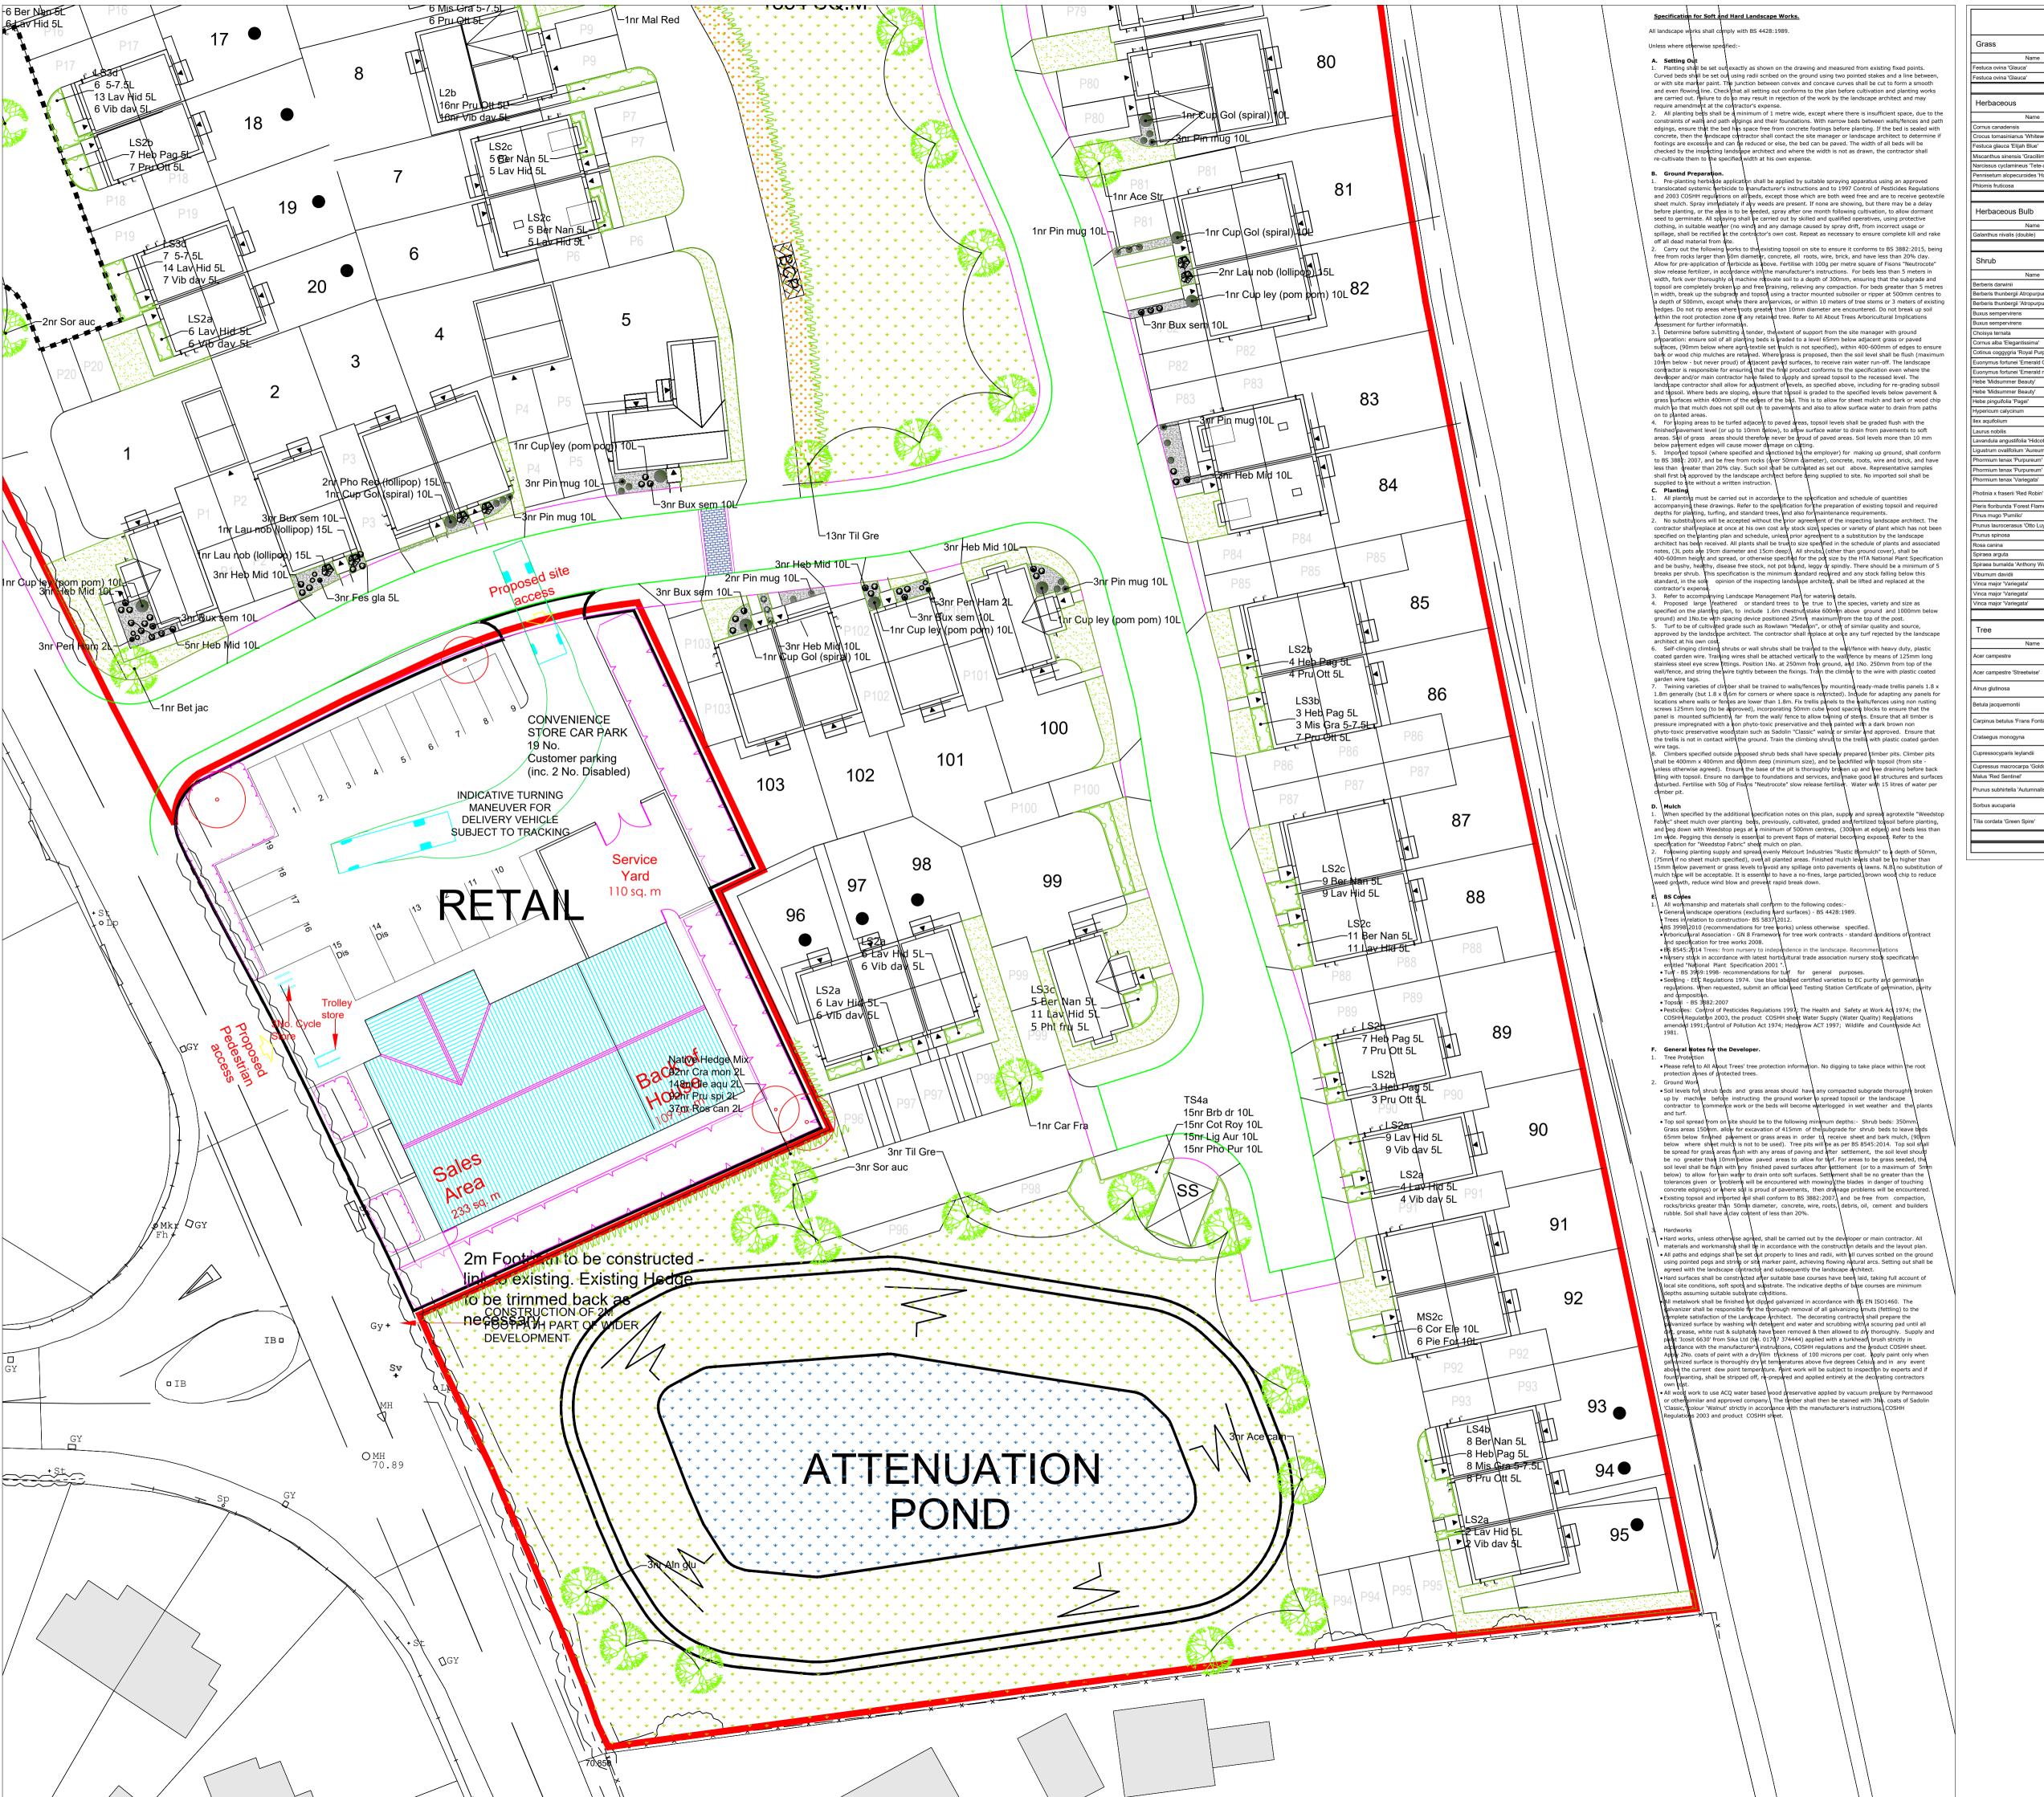

## **Full Planting Schedule** Herbaceous estuca glauca 'Elijah Blue Herbaceous Bulb ornus alba 'Elegantissima' otinus coggygria 'Royal Purple' Hebe 'Midsummer Beauty' vandula angustifolia 'Hidcot nium tenax 'Purpureum' Phormium tenax 'Variegata' Photinia x fraserii 'Red Robin' 125-150cm nus mugo 'Pumilio' Spiraea bumalda 'Anthony Wat ClrStm Brks Buds Root Acer campestre min 600cm Acer campestre 'Streetwise' min 600cm 16-18cm Alnus glutinosa min 600cm Betula jacquemontii min 600cm 16-18cm Carpinus betulus 'Frans Fontaine min 600cm 16-18cm rataegus monogyna 40-50cm essocyparis leylandii

min 600cm

017683 54130

Keepmoat Homes East Midlands

Drawing title Detailed landscape proposals

Drawn by

c-1704-07 Revision A

Date

May 2020

Project Bilsthorpe

Sheet 3 of 3

Drawing No.

1:250 @ A1 PDP